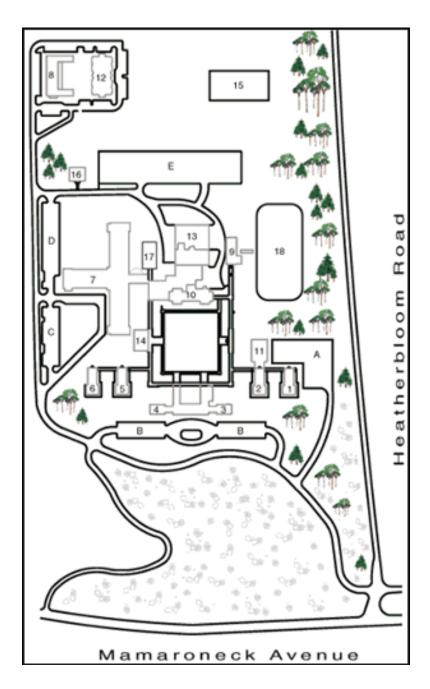

- 5. All attendees are to park in visitor's lots C/D. and report to security at the main entrance (Building 7). You will then be directed to the gym.
- 6. For directions to Burke, go to http://www.burke.org/maps (a map of the campus is included in this package). Click on the direction you are coming from.

#### **Map of Burke Main Campus** (Park in Lots C/D and report to security at Main Entrance -**Building 7**)